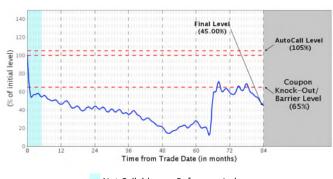

#### **Example 1: Negative Scenario**

| Cash Flow Summary                    |          |  |
|--------------------------------------|----------|--|
| (1) Principal Amount                 | \$100.00 |  |
| (2) Total Coupons paid               | \$2.43   |  |
| (3) Maturity Payment                 | \$45.00  |  |
| (4) Total amount paid = (2) + (3)    | \$47.43  |  |
| (5) Return on the Notes (Annualized) | -10.09%  |  |

Not Callable — Reference Index

In this hypothetical scenario, a Holder will receive three Coupons only (on the 68th, 75th and 78th Coupon Payment Dates) totaling \$2.43 per Note as the Closing Level is below the Coupon Knock-Out Level on all other Observation Dates. The Closing Level was below the AutoCall Level on all Observation Dates after the 5th Observation Date, so the Notes were not automatically called by the Bank. As the Final Level was below the Barrier Level, a Holder will receive a Maturity Payment equal to the \$100.00 Principal Amount reduced by an amount equal to the Index Return, a decline of 55%, thus a Holder will receive a Maturity Payment equal to \$45.00 per Note, which is lower than the Principal Amount together with Coupons totaling \$2.43 per Note over the term of the Notes (or an annualized loss of 10.09%).