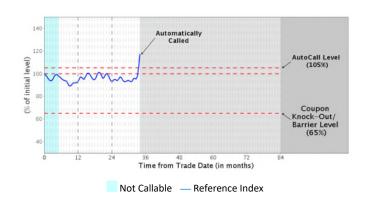

#### **Example 3: Note Automatically Called**

| Cash Flow Summary                    |          |  |  |
|--------------------------------------|----------|--|--|
| (1) Principal Amount                 | \$100.00 |  |  |
| (2) Total Coupons paid               | \$27.54  |  |  |
| (3) Maturity Payment                 | \$100.00 |  |  |
| (4) Total amount paid = (2) + (3)    | \$127.54 |  |  |
| (5) Return on the Notes (Annualized) | 8.94%    |  |  |

In this hypothetical scenario, a Holder will receive a Coupon on the first thirty-four Coupon Payment Dates totaling \$27.54 per Note. The Closing Level is above the AutoCall Level on the 34<sup>th</sup> Observation Date, resulting in the Notes being automatically called by the Bank on the 34<sup>th</sup> Coupon Payment Date (in this case, the Call Date). Upon being automatically called by the Bank, Holders receive the Principal Amount plus the applicable Coupon on the Call Date. In addition, the Notes are cancelled and Holders are not entitled to receive any subsequent payments in respect of the Notes. A Holder would have received a payment of \$100.00 per Note on the Call Date together with Coupons totaling \$27.54 per Note over the term of the Notes (or an annualized return of 8.94%).