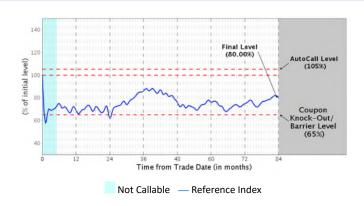

#### **Example 2: Neutral Scenario**

| Cash Flow Summary                    |          |  |  |
|--------------------------------------|----------|--|--|
| (1) Principal Amount                 | \$100.00 |  |  |
| (2) Total Coupons paid               | \$66.42  |  |  |
| (3) Maturity Payment                 | \$100.00 |  |  |
| (4) Total amount paid = (2) + (3)    | \$166.42 |  |  |
| (5) Return on the Notes (Annualized) | 7.54%    |  |  |

In this hypothetical scenario, a Holder will receive a Coupon on each Coupon Payment Date except for the 1st and 24th Coupon Payment Dates, which were "knocked-out" because the Closing Level was below the Coupon Knock-Out Level on the 1st and 24th Observation Dates, totaling \$66.42 per Note. The Closing Level was below the AutoCall Level on all Observation Dates after the 5th Observation Date, so the Notes were not automatically called by the Bank. The Final Level was above the Barrier Level, so a Holder will receive a Maturity Payment equal to the Principal Amount of \$100.00 per Note together with Coupons totaling \$66.42 per Note over the term of the Notes (or an annualized return of 7.54%).