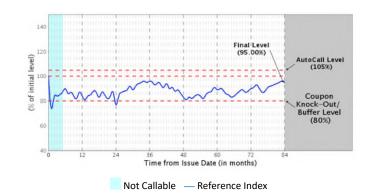

#### Example 2: Neutral Scenario

| Cash Flow Summary                    |           |  |
|--------------------------------------|-----------|--|
| (1) Principal Amount                 | \$100.00  |  |
| (2) Total Coupons paid               | \$62.525  |  |
| (3) Maturity Payment                 | \$100.00  |  |
| (4) Total amount paid = (2) + (3)    | \$162.525 |  |
| (5) Return on the Notes (Annualized) | 7.18%     |  |

In this hypothetical scenario, a Holder will receive a Coupon on each Coupon Payment Date except for the 1<sup>st</sup> and 24<sup>th</sup> Coupon Payment Dates, which were "knocked-out" because the Closing Level was below the Coupon Knock-Out Level on the 1<sup>st</sup> and 24<sup>th</sup> Observation Dates, totaling \$62.525 per Note. The Closing Level was below the AutoCall Level on all Observation Dates after the 5<sup>th</sup> Observation Date, so the Notes were not automatically called by the Bank. The Final Level was above the Buffer Level, so a Holder will receive a Maturity Payment equal to the Principal Amount of \$100.00 per Note together with Coupons totaling \$62.525 per Note over the term of the Notes (or an annualized return of 7.18%).