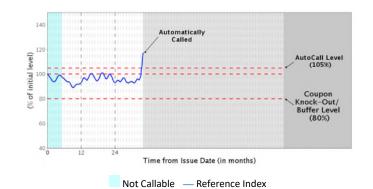

#### **Example 3: Note Automatically Called**

| Cash Flow Summary                    |           |  |
|--------------------------------------|-----------|--|
| (1) Principal Amount                 | \$100.00  |  |
| (2) Total Coupons paid               | \$25.925  |  |
| (3) Maturity Payment                 | \$100.00  |  |
| (4) Total amount paid = (2) + (3)    | \$125.925 |  |
| (5) Return on the Notes (Annualized) | 8.45%     |  |

In this hypothetical scenario, a Holder will receive a Coupon on the first thirty-four Coupon Payment Dates totaling \$25.925 per Note. The Closing Level is above the AutoCall Level on the 34<sup>th</sup> Observation Date, resulting in the Notes being automatically called by the Bank on the 34<sup>th</sup> Coupon Payment Date (in this case, the Call Date). Upon being automatically called by the Bank, Holders receive the Principal Amount plus the applicable Coupon on the Call Date. In addition, the Notes are cancelled and Holders are not entitled to receive any subsequent payments in respect of the Notes. A Holder would have received a payment of \$100.00 per Note on the Call Date together with Coupons totaling \$25.925 per Note over the term of the Notes (or an annualized return of 8.45%).