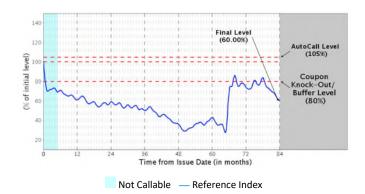

#### **Example 1: Negative Scenario**

| Cash Flow Summ                       | hary      |
|--------------------------------------|-----------|
| (1) Principal Amount                 | \$100.00  |
| (2) Total Coupons paid               | \$2.2875  |
| (3) Maturity Payment                 | \$75.00   |
| (4) Total amount paid = (2) + (3)    | \$77.2875 |
| (5) Return on the Notes (Annualized) | -3.61%    |

The Final Level was 480.00, which is below the Buffer Level, so a Holder will receive a Maturity Payment calculated as follows:

Maturity Payment = Principal Amount + [Principal Amount × Downside Participation Rate × (Index Return + Protection Buffer)]

= \$100.00 + [\$100.00 × (125% × (-40.00% + 20.00%))]

= \$75.00 per Note

In this hypothetical scenario, a Holder will receive three Coupons only (on the 68<sup>th</sup>, 75<sup>th</sup> and 78<sup>th</sup> Coupon Payment Dates) totaling \$2.2875 per Note as the Closing Level is below the Coupon Knock-Out Level on all other Observation Dates. The Closing Level was below the AutoCall Level on all Observation Dates after the 5<sup>th</sup> Observation Date, so the Notes were not automatically called by the Bank. As the Final Level was below the Buffer Level, a Holder will receive a Maturity Payment equal to the Principal Amount reduced by 1.25% for every 1% decline in the Final Level below the Buffer Level. A Holder would have received a Maturity Payment of \$75.00 per Note at Maturity together with Coupons totaling \$2.2875 per Note over the term of the Notes (or an annualized loss of 3.61%).